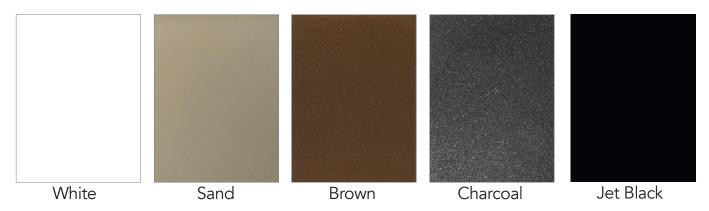

The Domina is available in 5 distinct standard colors to complement the primary color of your home and blend in unison with secondary colors:

| TECHNICAL        |                                                                                        |
|------------------|----------------------------------------------------------------------------------------|
| Width            | 6' 5" - 20' (1/4" increments)                                                          |
| Full Cassette    | Cassette encases your fabric protecting it from elements                               |
| Projections      | Belt arm type - 5'3", 7'8", 8'6", 10'2", (up to 20' widths)<br>11'9" (up to 16' width) |
| Operation        | Motorized or Manual                                                                    |
| Roller Tube      | 80mm, Galvanized Steel                                                                 |
| Mounting Options | Soffit, Wall, Roof                                                                     |
| Warranty         | Limited Lifetime Frame Warranty                                                        |
| Frame Colors     | White, Sand, Brown, Charcoal, Jet Black                                                |