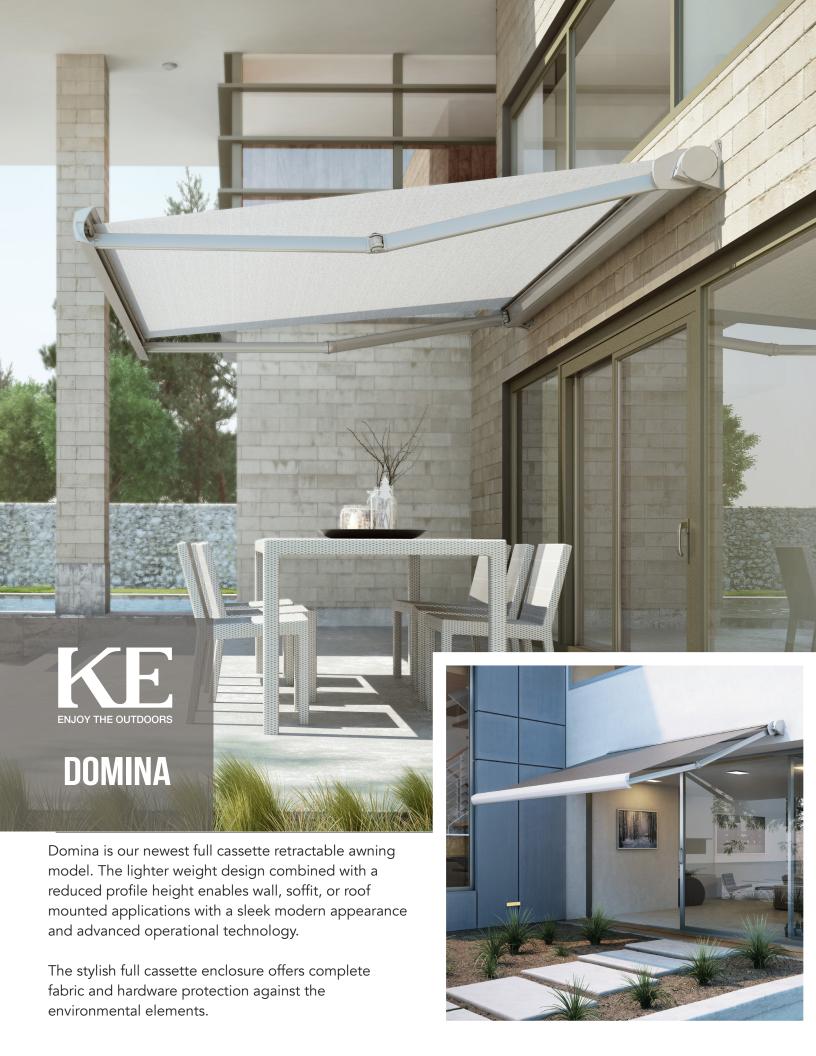

## THE BENEFITS OF DOMINA FULL CASSETTE

- A sophisticated awning system with classical design integrates into all types of architectural structures with full cassette protection.
- Rotational pitch adjustment from 0 to 80 degrees of the cassette housing allows for optimal and convenient adjustment.
- Belt arm technology dramatically increases cycle count lifespan and durability of the system
- Easy, time saving installation with lighter weight design, variable mounting plate size option and reduced profile height.
- LED lights are available on all projections.