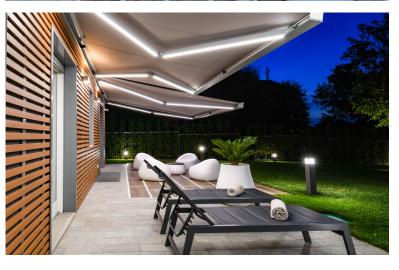

# The retractable awning designed to be beautiful. Always.

Qubica's design combines the very best of functionality and style. With the option of a 2-tone color scheme, Qubica is created to flawlessly match your style and decor.

Hardware and fasteners are hidden from view to create an elegant appearance. The new Aki arm with integrated, recessed LED lighting creates a warm, inviting space to entertain into the evening hours, or to brighten up a cloudy day.