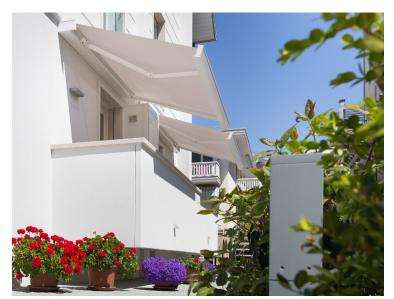

## STANDARD FRAME COLORS AND SIZES

MAXIMUM SIZES for QUBICA FLAT 23' Wide X 11'9" Projection

Qubica is Available in Any Combination of White, Charcoal or Grey as Shown. Custom Colors Available on All Units.

White / Grey

White / Charcoal

White / White

Grey / White

Charcoal/ White

Charcoal / Charcoal

Grey / Charcoal

Charcoal / Grey

### Colors Available

WHITF

CHARCOAL

GRFY

Talk with your KE Dealer about creating the perfect KE Qubica awning for you.