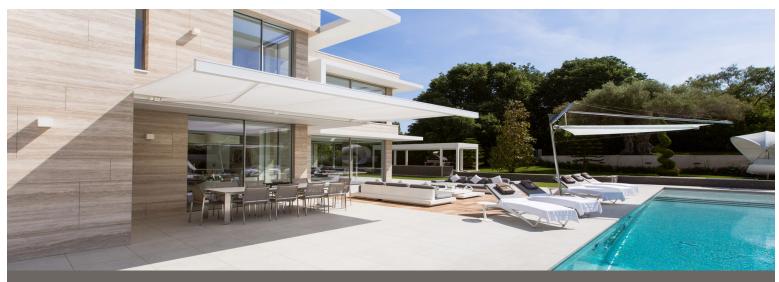

# The retractable awning designed to be beautiful. Always.

Qubica's design combines the very best of functionality and style. With the option of a 2-tone color scheme, Qubica is created to flawlessly match your style and decor.

Hardware and fasteners are hidden from view to create an elegant appearance. The new Aki arm with integrated, recessed LED lighting creates a warm, inviting space to entertain into the evening hours, or to brighten up a cloudy day.