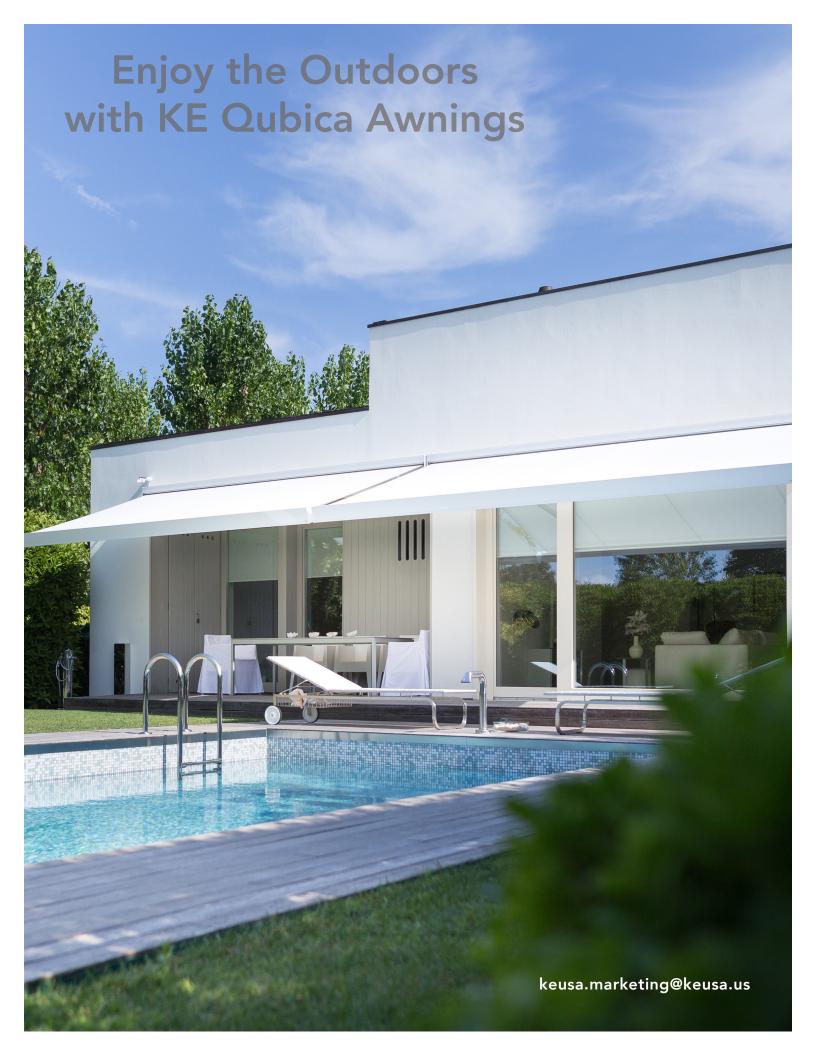

# The retractable awning designed to be beautiful. Always.

Qubica's design combines the very best of functionality and style. With the option of a 2-tone color scheme, Qubica is created to flawlessly match your style and decor.

Hardware and fasteners are hidden from view to create an elegant appearance. The new Aki arm with integrated, recessed LED lighting creates a warm, inviting space to entertain into the evening hours, or to brighten up a cloudy day.