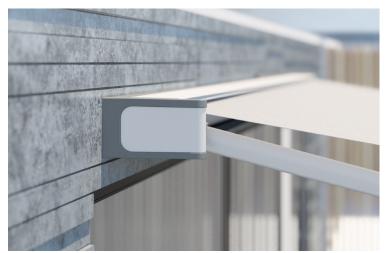

Hardware and fasteners are hidden from view to create an elegant appearance. The new Aki arm with integrated, recessed LED lighting creates a warm, inviting space to entertain into the evening hours, or to brighten up a cloudy day.