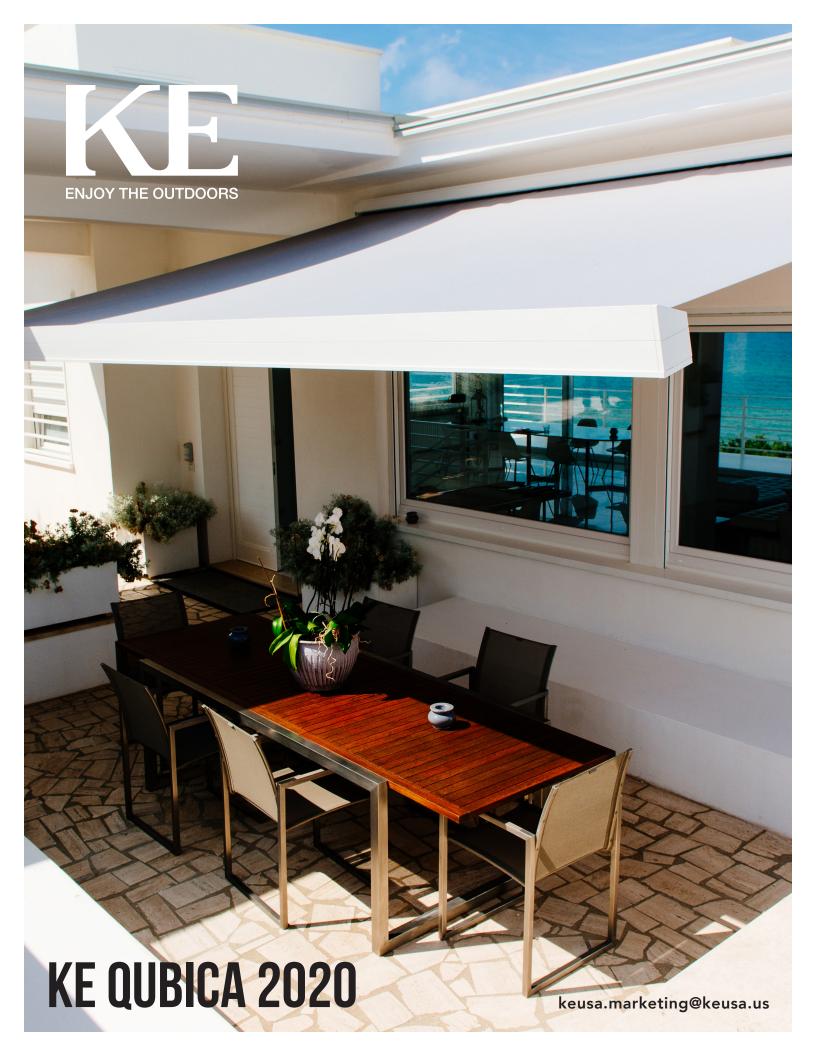

# KE QUBICA

# The retractable awning designed to be beautiful. Always.

Qubica's design combines the very best of functionality and style. With the option of a 2-tone color scheme, Qubica is created to flawlessly match your style and decor.

Hardware and fasteners are hidden from view to create an elegant appearance. The new Aki arm with integrated, recessed LED lighting creates a warm, inviting space to entertain into the evening hours, or to brighten up a cloudy day.