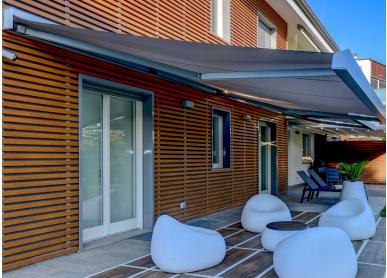

## STANDARD FRAME COLORS AND SIZES

MAXIMUM SIZES for QUBICA FLAT 23' Wide X 11'9" Projection

Qubica is Available in Any Combination of White, Charcoal or Grey as Shown. Custom Colors Available on All Units.

White / Grey

White / Charcoal

White / White

Grey / White

Charcoal/ White

Charcoal / Charcoal

Grey / Charcoal

Charcoal / Grey

### Colors Available

WHITF

CHARCOAL

GRFY

Talk with your KE Dealer about creating the perfect KE Qubica awning for you.