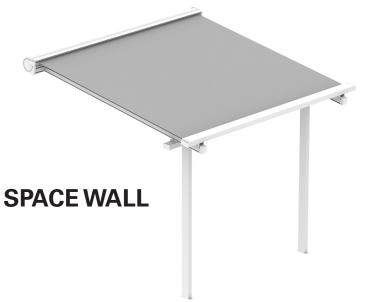

## **SPACE/SPACE WALL**

Space Wall is an elegant and modern tension rollup shade system designed to mount with bracket attachment to wall, soffit, or roof applications to shade open areas with supporting leg posts.