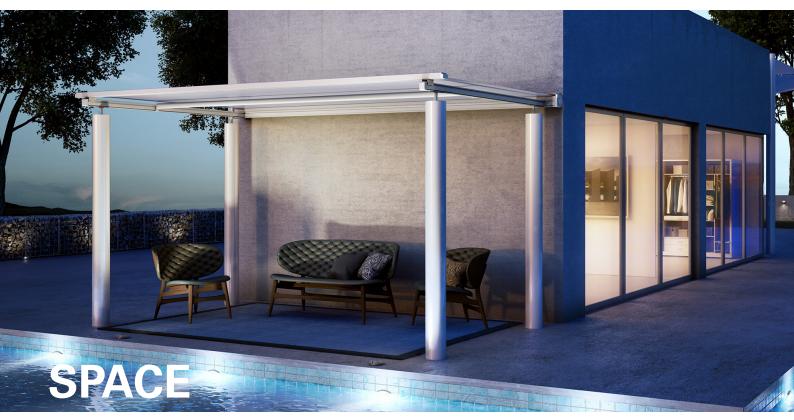

Space is an elegant and modern tension rollup shade system designed to mount with bracket attachment onto pre-existing substructures such as verandas and pergolas.