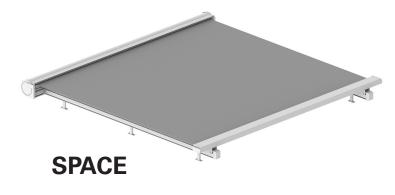

Space is an elegant and modern tension rollup shade system designed to mount with bracket attachment onto pre-existing substructures such as verandas and pergolas.