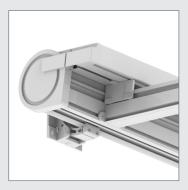

## **SPACE/SPACE WALL**

Space Wall is an elegant and modern tension rollup shade system designed to mount with bracket attachment to wall, soffit, or roof applications to shade open areas with supporting leg posts.

Space is an elegant and modern tension rollup shade system designed to mount with bracket attachment onto pre-existing substructures such as verandas and pergolas.