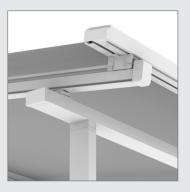

## **SPACE/SPACE WALL**

Space Wall is an elegant and modern tension rollup shade system designed to mount with bracket attachment to wall, soffit, or roof applications to shade open areas with supporting leg posts.

Space is an elegant and modern tension rollup shade system designed to mount with bracket attachment onto pre-existing substructures such as verandas and pergolas.