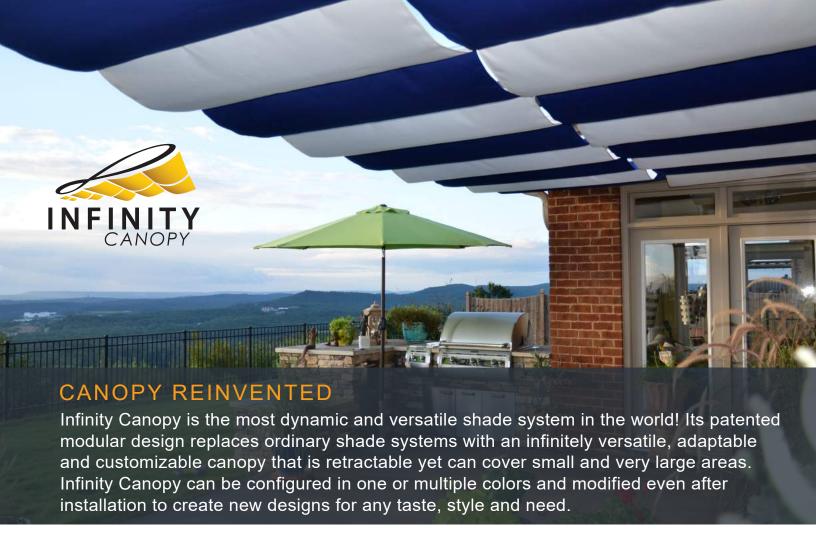

# INFINITE DESIGNS

Keep it simple with one color or create stunning designs with shade panels in a variety of colors. Add new colors or replace panels in minutes to match your new furniture, your favorite team's colors or get in the holiday spirit. With two or more colors create stunning patterns and interchange the panels for a fresh and new look.

### INFINITE POSSIBILITIES

Infinity Canopy's unique modular design provides endless possibilities that can't be replicated by any other shade system.

- Create a single or multi-colored canopy.
- Change the color and design of an installed canopy.
- Open and close the canopy from either direction.
- Control the flatness and bellowing of each panel.
- Add vertical panels for additional shade and privacy.
- Remove panels to create open and shaded sections.
- Add or remove panels to change the size of the canopy.
- Attach to existing structures, between walls or to posts.
- Install indoors to cover skylights and unfinished ceilings.
- Remove and reinstall for cleaning, repairs and winterization within minutes.