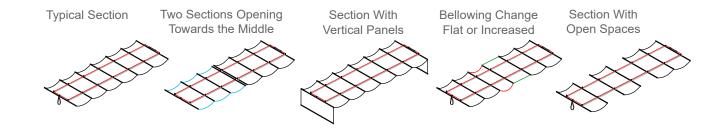

## INFINITE SHADE

Infinity Canopy can be as long and wide as needed to fit any space. Individual shade panels connect together to create a canopy section in any length. Place multiple canopy sections up to 12 feet wide side by side to cover the space.

### INFINITE POSSIBILITIES

Infinity Canopy's unique modular design provides endless possibilities that can't be replicated by any other shade system.

- Create a single or multi-colored canopy.
- Change the color and design of an installed canopy.
- Open and close the canopy from either direction.
- Control the flatness and bellowing of each panel.
- Add vertical panels for additional shade and privacy.
- Remove panels to create open and shaded sections.
- Add or remove panels to change the size of the canopy.
- Attach to existing structures, between walls or to posts.
- Install indoors to cover skylights and unfinished ceilings.
- Remove and reinstall for cleaning, repairs and winterization within minutes.