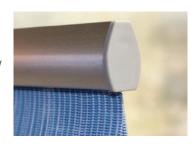

#### INFINITY CANOPY HARDWARE

Infinity Canopy frame and hardware is made from the highest quality marine grade stainless steel and anodized aluminum to provide years of reliable performance in the harshest conditions. Each part is unique and specifically engineered to provide multiple functions, install easily and can be replaced if needed.

Infinity Canopy's aluminum profile is strong, light weight and brings the canopy's components together. The clips that ride the cables can be placed anywhere along the profiles to match the cables' location and allow the canopy to adapt to any space. The fabric panels insert into the bottom openings of the profile creating a seamless fabric shade and the end caps close the profile ends keeping the panels from sliding out.