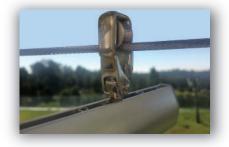

#### INFINITY CANOPY HARDWARE

Infinity Canopy frame and hardware is made from the highest quality marine grade stainless steel and anodized aluminum to provide years of reliable performance in the harshest conditions. Each part is unique and specifically engineered to provide multiple functions, install easily and can be replaced if needed.

Infinity Canopy's aluminum profile is strong, light weight and brings the canopy's components together. The clips that ride the cables can be placed anywhere along the profiles to match the cables' location and allow the canopy to adapt to any space. The fabric panels insert into the bottom openings of the profile creating a seamless fabric shade and the end caps close the profile ends keeping the panels from sliding out.

Infinity Canopy's stainless steel clip have wheels for easy movement and easily attach and detach the canopy to the cables allowing it to be taken down for maintenance, winterization or storms and reinstalled within minutes.