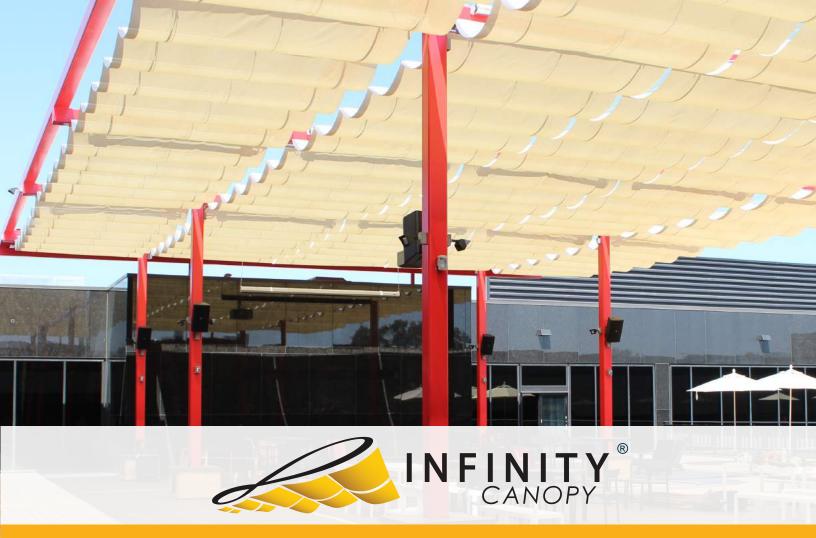

## INFINITE SHADE

Infinity Canopy can be as long and wide as needed to fit any space. Individual shade panels connect together to create a canopy section in any length. Place multiple canopy sections up to 12 feet wide side by side to cover the space.

Infinity canopy is supported by a pair of aircraft cables drawn between any two points allowing the canopy to attach to pergolas, between two walls, straight or angled. For very long installations, the canopy can connect to additional cables for proper support.